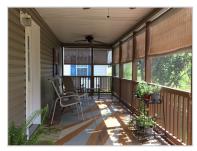

#### Featured Benefits:

Ranch home
Gable entry home
Shutters
Shingle roof
Vinyl siding
Block foundation
Full covered porch

#### Overview:

This home is situated on a quiet street with incredible views. Featuring a private screened-in back porch and beautifully landscaped lot. Open concept design home with a fireplace, tray ceilings in master bedroom and a one garage attached garage. 2 bedrooms, 2 bath with a den or office. This home is great for entertaining. The kitchen has been lovingly updated with Corian countertops and the integrated Corian sink. No details were missed. Extra storage and full sized utility room featuring washer and dryer. The home comes complete with insulated garage and automatic door opener.