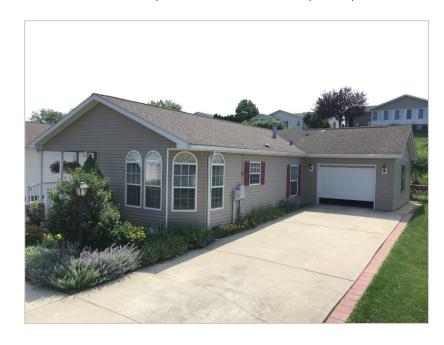

#### Featured Benefits:

Ranch home
Gable entry home
Shutters
Shingle roof
Vinyl siding
Block foundation
Full covered porch

#### Overview:

This home is situated on a quiet street with incredible views. Featuring a private screened-in back porch and beautifully landscaped lot. Open concept design home with a fireplace, tray ceilings in master bedroom and a one garage attached garage. 2 bedrooms, 2 bath with a den or office. This home is great for entertaining. The kitchen has been lovingly updated with Corian countertops and the integrated Corian sink. No details were missed. Extra storage and full sized utility room featuring washer and dryer. The home comes complete with insulated garage and automatic door opener.