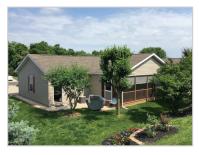

#### Overview:

This home is situated on a quiet street with incredible views. Featuring a private screened-in back porch and beautifully landscaped lot. Open concept design home with a fireplace, tray ceilings in master bedroom and a one garage attached garage. 2 bedrooms, 2 bath with a den or office. This home is great for entertaining. The kitchen has been lovingly updated with Corian countertops and the integrated Corian sink. No details were missed. Extra storage and full sized utility room featuring washer and dryer. The home comes complete with insulated garage and automatic door opener.